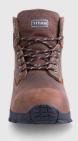

## **FEATURES**

- + LIGHTWEIGHT EVA/RUBBER SOLE FOR RESPONSIVE CUSHIONING & DURABILITY
- + KEVLAR MIDSOLE FOR ANTI PENETRATION & FLEXIBLE COMFORT
- + BELLOWED TONGUE TO SEAL OUT DEBRIS
- + COMFORT PADDED COLLAR

## **SPECIFICATIONS**

Safety Rating S3: Approved toe protection

Slip Resistance SRC - Tested on ceramic tile floor with lauryl sulphate and on steel floor with glycerine

**Upper Description** Full grain Crazy Horse leather

## **COMPONENTS**

Toe Protection 200 J Steel toe cap Penetration Resistance Kevlar midsole

Upper Superior full grain Crazy Horse leather

**Quarter Lining** Polyester brown sandwich mesh

Removable Innersole Moulded comfort innersole

Insole Board Polyester non-woven insole board

Outsole Lightweight EVA/Rubber sole

Eyelets Metal eyelets

www.titansafety.co.uk