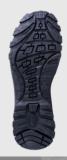

## **FEATURES**

- + LIGHTWEIGHT EVA/RUBBER SOLE FOR RESPONSIVE CUSHIONING & DURABILITY
- + KEVLAR MIDSOLE FOR ANTI PENETRATION & FLEXIBLE COMFORT
- + BELLOWED TONGUE TO SEAL OUT DEBRIS
- + COMFORT PADDED COLLAR

Insole Board Polyester non-woven insole board

Outsole Lightweight EVA/Rubber sole

Eyelets Metal eyelets

www.titansafety.co.uk