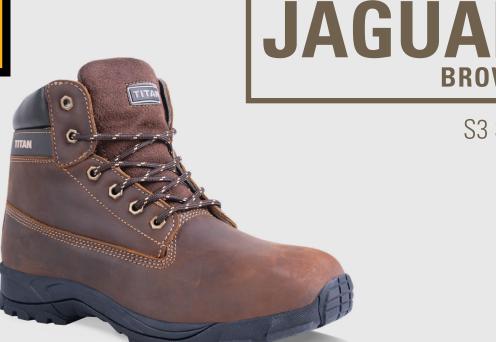

## **FEATURES**

- + LIGHTWEIGHT EVA/RUBBER SOLE FOR RESPONSIVE CUSHIONING & DURABILITY
- + KEVLAR MIDSOLE FOR ANTI PENETRATION & FLEXIBLE COMFORT
- + BELLOWED TONGUE TO SEAL OUT DEBRIS
- + COMFORT PADDED COLLAR

## **SPECIFICATIONS**

Safety Rating S3: Approved toe protection

Slip Resistance SRC - Tested on ceramic tile floor with lauryl sulphate and on steel floor with glycerine

**Upper Description** Full grain Crazy Horse leather

**Available Sizes** 5 - 13

## **COMPONENTS**

Toe Protection 200 J Steel toe cap Penetration Resistance Kevlar midsole

Upper Superior full grain Crazy Horse leather

**Quarter Lining** Polyester brown sandwich mesh

Removable Innersole Moulded comfort innersole

Insole Board Polyester non-woven insole board

Outsole Lightweight EVA/Rubber sole

Eyelets Metal eyelets

www.titansafety.co.uk