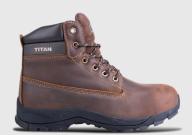

## **FEATURES**

- + LIGHTWEIGHT EVA/RUBBER SOLE FOR RESPONSIVE CUSHIONING & DURABILITY
- + KEVLAR MIDSOLE FOR ANTI PENETRATION & FLEXIBLE COMFORT
- + BELLOWED TONGUE TO SEAL OUT DEBRIS
- + COMFORT PADDED COLLAR

## **SPECIFICATIONS**

Safety Rating S3: Approved toe protection

Slip Resistance SRC - Tested on ceramic tile floor with lauryl sulphate and on steel floor with glycerine

**Upper Description** Full grain Crazy Horse leather

## **COMPONENTS**

Toe Protection 200 J Steel toe cap Penetration Resistance Kevlar midsole

Upper Superior full grain Crazy Horse leather

**Quarter Lining** Polyester brown sandwich mesh

Removable Innersole Moulded comfort innersole

Insole Board Polyester non-woven insole board

Outsole Lightweight EVA/Rubber sole

Eyelets Metal eyelets

www.titansafety.co.uk